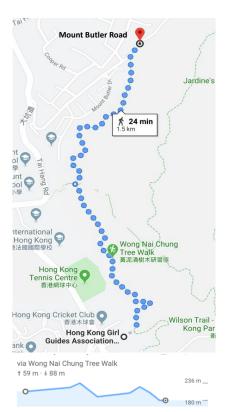

### Route of the Walk

**Starting Point:** 

Hong Kong Girl Guides Association Sandilands Centre 141 Wong Nai Chung Gap Road, Hong Kong

Via:

Wong Nai Chung Tree Walk

Finishing Point:

Mount Butler Road (near Henderson Road)

<Public transportation near Mount Butler Road>

Bus: 11

Mini-bus: 14M, 24M

<Public transportation at Perkins Road Post Office>

Bus: 11, 41A, 63
Mini-bus: 14M, 24M

Length of route: 1.5 km

Time needed: about 40 minutes

Hiking condition: suitable for families, including children and seniors